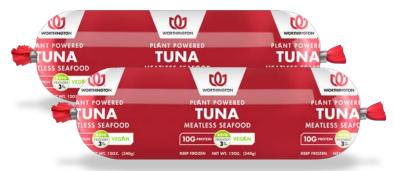

#### ITEM# WF3323

**CASE CONTENTS: 12 - 12 oz ROLLS** 

Discover the seriously juicy, great tasting & healthier-for-you PLANT-POWERED™ TUNA MEATLESS SEAFOOD that just happens to be 100% plant-based from WORTHINGTON®, the trusted name in great tasting meatless meat for over 80 years!

CONTAINS: WHEAT, SOY.

WORTHINGTON® VEGAN TUNA has the authentic taste and texture of traditional tuna with nutritionals to match, including 10G of Plant-Powered™ Protein and zero cholesterol!

Turn your top selling tuna or crab based menu items into a customer craving plant-based masterpiece!