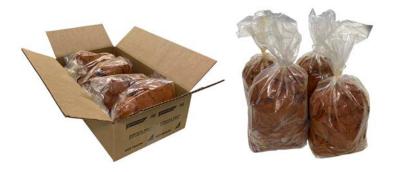

PEPPERONI OODSERVICE • PRE-SLICED • FROZEN • VEGAN • KOSHER • GOOD SOURCE OF PROTEIN • . "More ways to slice, dice, fry, sauce, or shred"" SERVE**WORTHINGTON**.com

## **WORTHINGTON** VEGAN PEPPERONI





Compared to traditional pepperoni, WORTHINGTON® VEGAN PEPPERONI SLICES contain 72% fewer calories, 40% more protein, 72% Less Fat, zero Cholesterol, 33% more Iron, 43% less sodium and 90% less saturated fat!\*

\*COMPARED TO ORIGINAL HORMEL PEPPERONI SLICES

## Better-for-you-than-meat PEPPERONI

**NET CARBS** = TOTAL CARBOHYDRATE - DIETARY FIBER

| Nutrition FacAbout 86 servings per caseServing Size16 Slices                                                                                                        |                 |
|---------------------------------------------------------------------------------------------------------------------------------------------------------------------|-----------------|
| Amount Per Serving