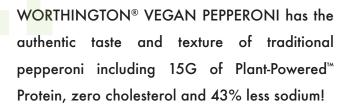

## **WORTHINGTON** VEGAN PEPPERONI

Compared to traditional pepperoni, WORTHINGTON® VEGAN PEPPERONI SLICES contain 72% fewer calories, 40% more protein, 72% Less Fat, zero Cholesterol, 33% more Iron, 43% less sodium and 90% less saturated fat!\*