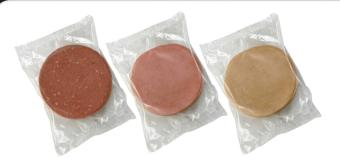

# WORTHINGTON VEGAN DELI MEATS

# VEGAN SALAMI DELI SLICES DELI ROLLS # WF4247 # WF3314

CASE CONTENTS: 24 - 6.90z PACK CASE CONTENTS: 4 - 4 lb ROLLS

**NET CARBS** = TOTAL CARBOHYDRATE - DIETARY FIBER

# **VEGAN HAM**

**DELI SLICES DELI ROLLS**# WF4280 # WF4278

CASE CONTENTS: 24 - 6.90z PACK CASE CONTENTS: 4 - 4 lb ROLLS

**NET CARBS** = TOTAL CARBOHYDRATE - DIETARY FIBER

# **VEGAN TURKEY**

**DELI SLICES DELI ROLLS**# WF4254 # WF4263

CASE CONTENTS: 24 - 6.90z PACK CASE CONTENTS: 4 - 4 lb ROLLS

**NET CARBS** = TOTAL CARBOHYDRATE - DIETARY FIBER