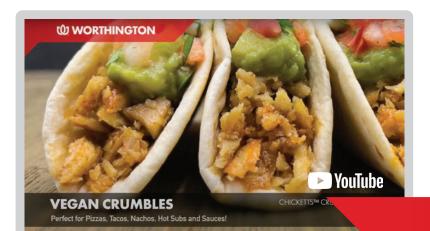

### **SO MANY POSSIBILITIES!**

- Tacos
- Hot Subs
- Pizza
- Nachos
- Burritos
- Sauces

"More ways to slice, dice, fry, sauce, or shred" SERVEWORTHINGTON.com

Perfect for Tacos, Nachos, Burritos, Pizzas, Hot Subs or add to any sauce for a delicious plant-powered protein!