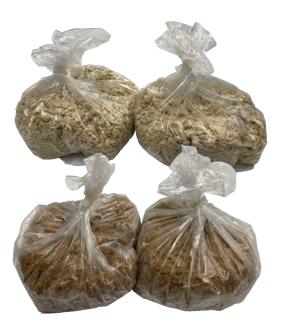

# **ITEM# WF4259**

CASE CONTENTS: 2 - 5 lb BAGS

**NET CARBS** = TOTAL CARBOHYDRATE - DIETARY FIBER

# **ITEM# WF4260**

CASE CONTENTS: 2 - 5 lb BAGS

**NET CARBS** = TOTAL CARBOHYDRATE - DIETARY FIBER