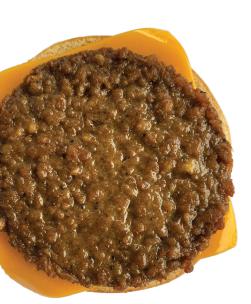

## DRIVE NEW SALES PLANT-BASED SAUSAGE SANDWICH PATTIES

34% of consumers are interested in plant-based sausage on menus.\* Give your consumers the plant-based breakfast they crave with new Worthington XL Sausage Patties. The sandwich-sized patties are 100% plant-based and the perfect, hearty addition to your morning menu. Serve as a breakfast sandwich on a biscuit, bagel, English muffin or croissant, as a \* SOURCE: "Plant Based is Sprouting", Datassential webinar, 3/5/20 side, on a platter or crumble into an omelet.

## **KEY BENEFITS**

- 3.6 INCH SANDWICH SIZED PATTY
- 1.830Z PATTY
- 8G OF PROTEIN
- 100% PLANT-BASED, VEGAN
- KOSHER
- FREE FROM ARTIFICIAL INGREDIENTS
- HEAT 'N SERVE CONVENIENCE