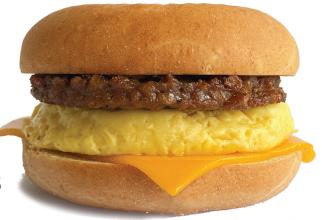

## DRIVE NEW SALES PLANT-BASED SAUSAGE SANDWICH PATTIES

34% of consumers are interested in plant-based sausage on menus.\* Give your consumers the plant-based breakfast they crave with new Worthington XL Sausage Patties. The sandwich-sized patties are 100% plant-based and the perfect, hearty addition to your morning menu. Serve as a breakfast sandwich on a biscuit, bagel, English muffin or croissant, as a \* SOURCE: "Plant Based is Sprouting", Datassential webinar, 3/5/20 side, on a platter or crumble into an omelet.

## **KEY BENEFITS**

- 3.6 INCH SANDWICH SIZED PATTY
- 1.830Z PATTY
- 8G OF PROTEIN
- 100% PLANT-BASED, VEGAN
- KOSHER
- FREE FROM ARTIFICIAL INGREDIENTS
- HEAT 'N SERVE CONVENIENCE