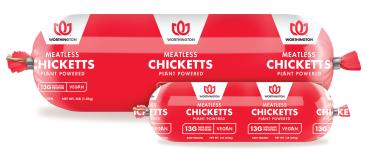

## We know you need your ingredients to do more on your menu.

WORTHINGTON<sup>®</sup> CHICKETTS<sup>™</sup> are the versatile plant-based vegan solution for so many of your popular chicken dishes. This Non-GMO protein provides all the great taste of chicken in a convenient plant-based form with no artificial ingredients.

| DOT #  | MFR #  | GTIN               | PRODUCT DESCRIPTION             | UNIT SIZE             | PACK SIZE    | CASE NET WT |
|--------|--------|--------------------|---------------------------------|-----------------------|--------------|-------------|
| 714019 | WF3316 | 0-08-58156-00603-8 | CHICKETTS™ Plant-based Chicken  | 12/1lb chubs per case | 1 - 1LB ROLL | 12 lbs      |
| 714043 | WF3317 | 0-08-58156-00680-9 | CHICKETTS™ Plant-based Chicken  | 4/4lb chubs per case  | 1 - 4LB ROLL | 16 lbs      |
| 738196 | WF4259 | 0-08-50028-04259-5 | CHICKETTS™ Plant-Based Crumbles | 2/5lb bags per case   | 1 - 5lb BAG  | 10 lbs      |